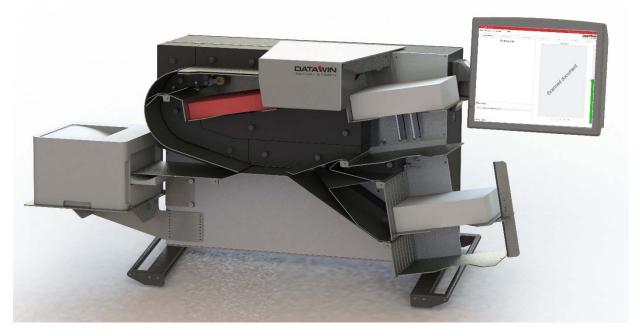

## **HEMERA M**

**Separation Scanner** 

HEMERA M is a portable separation scanner with automatic batch feed. HEMERA M processes up to 5.000 docuemnts epr hour. Each batch, that belongs together, is recognized according to the instructions in a QR-code, barcode or text on the documents and than separated by colored slips.